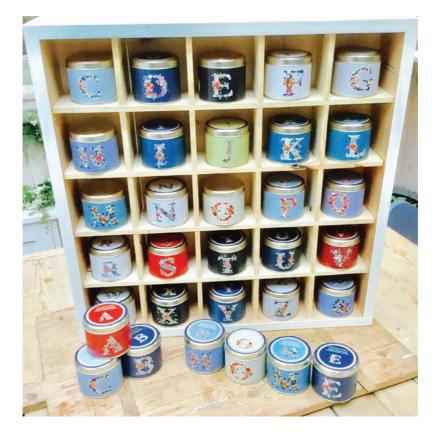

Juli Dodsworth<sup>®</sup> BRITISH ARTISAN DESIGNER







## Wecome to our all new 2020/2021 collections!

To reassure you our NEW vegan friendly fragrances products are plastic, paraben and parafin free. Made in the UK with all natural ingredients

You'll find a warm welcome from Julie & Beth. Your call comes straight to us. We advise of what's on trend, offer, delivery costs are covered, free greetings cards and have no minimum order.

Step inside and enjoy, with thanks as always

Julie & Beth.

CALL today 01423 360090 or email beth@dodsworths.com



Juli&Dodsworth

### Alphabet Candles







# Our all new made in the UK Seed & growing pots





381



382



- 🏶 Made in the uk!
- 😻 Peat free compost
- Contains award winning
  SEEDBALL from the Maya
  conservation projects
- Best selling product of 2019
- Ceramic pot

Daisy Daisy Honey Bee Figgy Fox Flower Girl Forget meNot Tanglewood Herbs Summer Meadow Mountain Meadow















I



#### **Christmas Home**





Deluxe diffuser 100ml





Christmas Home

Deluxe Diffuser

#### **Christmas Eve**



Luxury Soaps Gift Box







Deluxe diffuser 100ml



Deluxe soy candle tin Burn time 60 hours



Triple soy tea light gift box





Christmas Eve Deluxe Diffuser



#### Our NEW Chris

#### Hygge Figgy Christmas







372









371



Luxury Soaps Gift Box

Deluxe diffuser 100ml

#### stmas Collection



## Christmas S