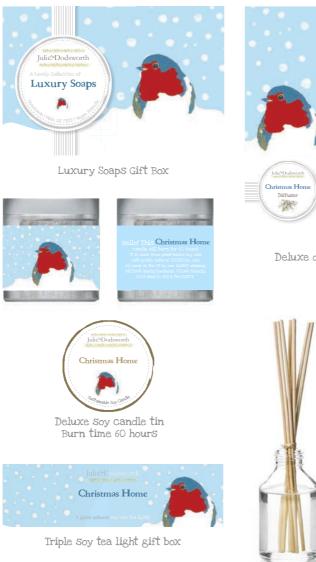

#### **Christmas Eve**

Luxury Soaps Gift Box

Deluxe diffuser 100ml

Deluxe soy candle tin Burn time 60 hours

Triple soy tea light gift box

Christmas Eve Deluxe Diffuser