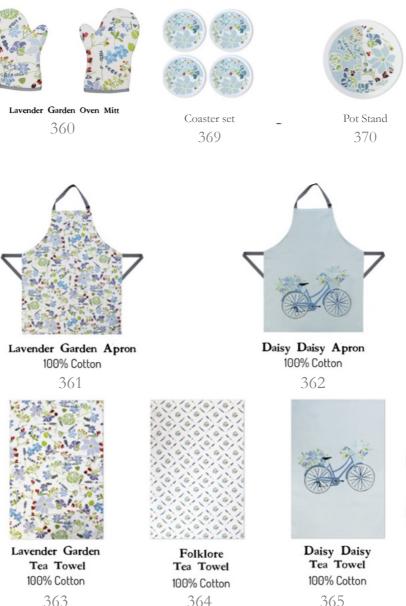

## In the Kitchen

142

Bee

143

Time to Nest

108

**D**aisy **D**aisy

Pack of 5 blank greetings cards Designed in Yorkshire, Made in the UK Sustainable materials.