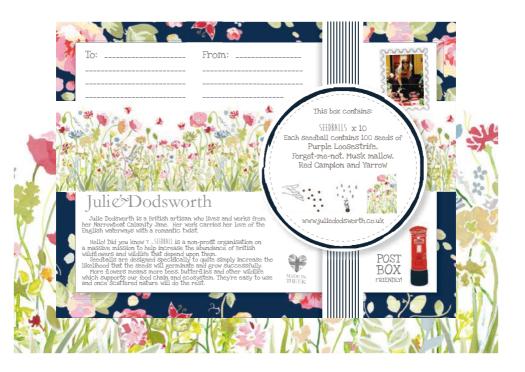

# Our all new made in the UK Seed & growing pots

381

382

- 🏶 Made in the uk!
- 😻 Peat free compost
- Contains award winning
  SEEDBALL from the Maya
  conservation projects
- Best selling product of 2019
- Ceramic pot