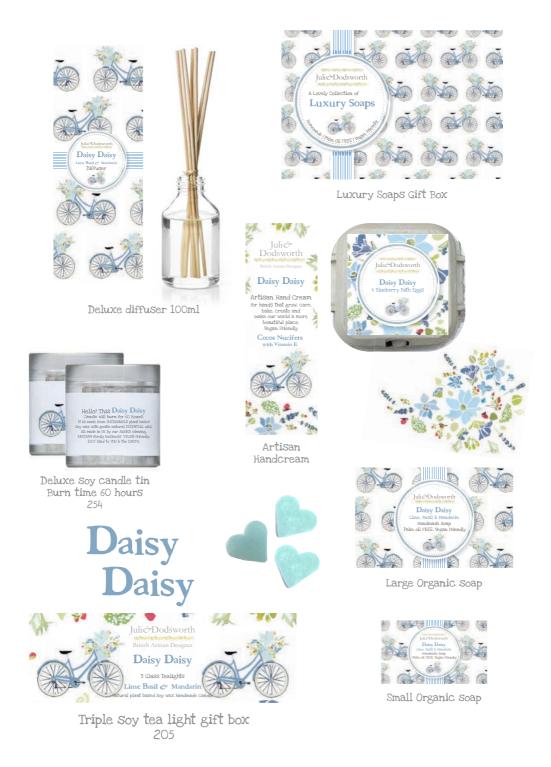

Daisy Daisy Honey Bee Figgy Fox Flower Girl Forget meNot Tanglewood Herbs Summer Meadow Mountain Meadow

I

#### **Christmas Home**

Deluxe diffuser 100ml

Christmas Home

Deluxe Diffuser

#### **Christmas Eve**

Luxury Soaps Gift Box

Deluxe diffuser 100ml

Deluxe soy candle tin Burn time 60 hours

Triple soy tea light gift box

Christmas Eve Deluxe Diffuser